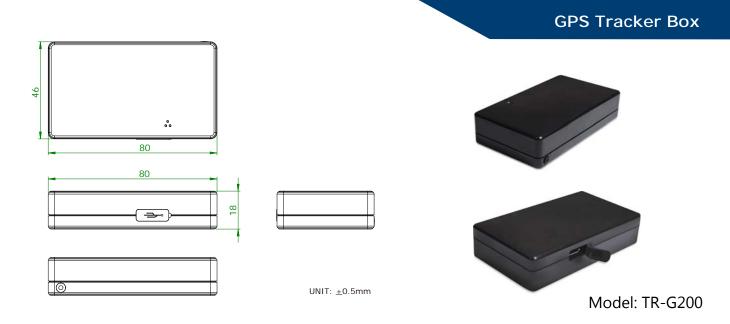

This is a GPS Tracker solution can be applied to vehicles, pets, people, assets, etc. Integrating the advanced LBS for tracking features.

- GPS feature the exceptional performance of concurrent positioning and deliver high sensitivity and minimal acquisition times in the ultra-compact.
- Ultra low power consumption with a rechargeable battery (200~400mAh).
- Implement an intelligent and real-time updating location to the server automatically.
- Advanced LBS (Location-Based Service) is integrated presenting Geo fence, Locating, tracking and related features.
- Customizable iOS APP and Android APP with integrated LBS client features
  (Remote tracking features) are provided.