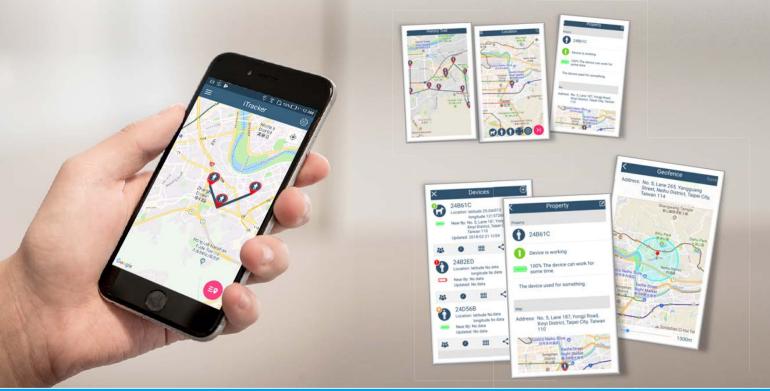

This is a GPS Tracker solution can be applied to vehicles, pets, people, assets, etc. Integrating the advanced LBS for tracking features.

- GPS feature the exceptional performance of concurrent positioning and deliver high sensitivity and minimal acquisition times in the ultra-compact.
- Ultra low power consumption with a rechargeable battery (200~400mAh).
- Implement an intelligent and real-time updating location to the server automatically.
- Advanced LBS (Location-Based Service) is integrated presenting Geo fence, Locating, tracking and related features.
- Customizable iOS APP and Android APP with integrated LBS client features
  (Remote tracking features) are provided.