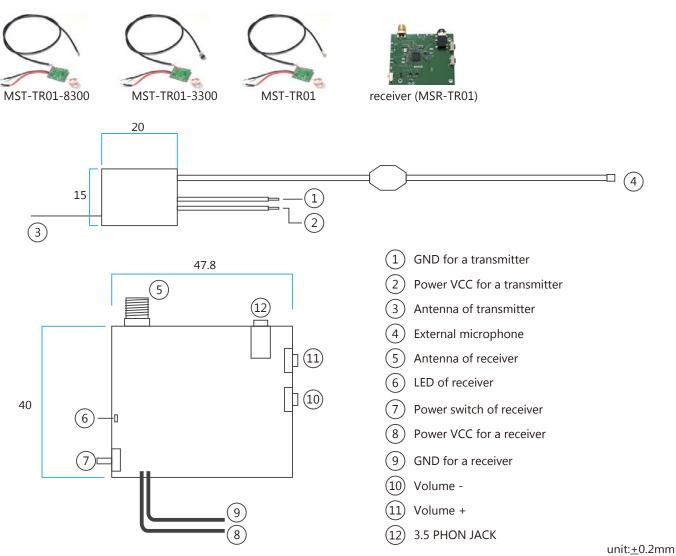

## **Wireless Module**



## **Specification**

| Model                      | MST-TR01                                                              | MST-TR01-8300 | MST-TR01-3300 |
|----------------------------|-----------------------------------------------------------------------|---------------|---------------|
| Microphone location        | external                                                              | external      | external      |
| Microphone                 | (D)3.5 x 4.4                                                          | (D)3 x 2.5    | (D)6 x 9      |
| Receiver                   | included                                                              | included      | included      |
| Frequency                  | 419 – 421MHz